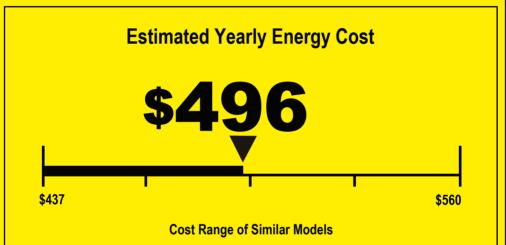

- · Your cost will depend on your utility rates and use.
- Cost range based only on models fueled by propane with a Medium first hour rating (51-75 gallons).
- Estimated energy cost based on a national average propane cost of \$2.41 per gallon.
- Estimated yearly energy use: 188 therms.